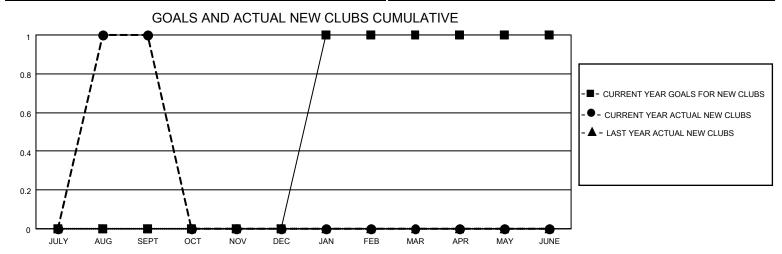

## MONTHLY MEMBERSHIP PROGRESS REPORT

LOCATION ALABAMA District 34 C Results as of: 9/30/2020

| Clubs         |               |             |               | Members               |                        |                         |                                                    |  |
|---------------|---------------|-------------|---------------|-----------------------|------------------------|-------------------------|----------------------------------------------------|--|
|               | RESULTS FOR   | R 2020-2021 |               | RESULTS FOR 2020-2021 |                        |                         |                                                    |  |
| QUARTER       | NEW CLUB GOAL | NEW CLUBS   | DROPPED CLUBS | QUARTER MEME          | BER GROWTH NET<br>GOAL | MEMBER GROWTH<br>ACTUAL | DROPPED<br>MEMBERS ACTUAL<br>(including transfers) |  |
| JULY/AUG/SEPT | 0             | 1           | 1             | JULY/AUG/SEPT         | 30                     | 42                      | 17                                                 |  |
| OCT/NOV/DEC   | 0             | 0           | 0             | OCT/NOV/DEC           | 30                     | 0                       | 0                                                  |  |
| JAN/FEB/MAR   | 1             | 0           | 0             | JAN/FEB/MAR           | 30                     | 0                       | 0                                                  |  |
| APR/MAY/JUNE  | 0             | 0           | 0             | APR/MAY/JUNE          | 30                     | 0                       | 0                                                  |  |