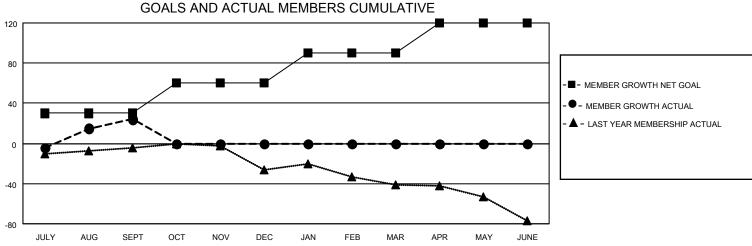

## MONTHLY MEMBERSHIP PROGRESS REPORT

LOCATION ALABAMA District 34 C Results as of: 9/30/2020

| Clubs         |               |             |               | Members               |                        |                         |                                                    |  |
|---------------|---------------|-------------|---------------|-----------------------|------------------------|-------------------------|----------------------------------------------------|--|
|               | RESULTS FOR   | R 2020-2021 |               | RESULTS FOR 2020-2021 |                        |                         |                                                    |  |
| QUARTER       | NEW CLUB GOAL | NEW CLUBS   | DROPPED CLUBS | QUARTER MEME          | BER GROWTH NET<br>GOAL | MEMBER GROWTH<br>ACTUAL | DROPPED<br>MEMBERS ACTUAL<br>(including transfers) |  |
| JULY/AUG/SEPT | 0             | 1           | 1             | JULY/AUG/SEPT         | 30                     | 42                      | 17                                                 |  |
| OCT/NOV/DEC   | 0             | 0           | 0             | OCT/NOV/DEC           | 30                     | 0                       | 0                                                  |  |
| JAN/FEB/MAR   | 1             | 0           | 0             | JAN/FEB/MAR           | 30                     | 0                       | 0                                                  |  |
| APR/MAY/JUNE  | 0             | 0           | 0             | APR/MAY/JUNE          | 30                     | 0                       | 0                                                  |  |